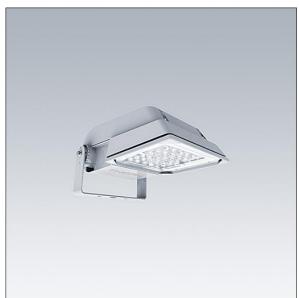

#### Areaflood Pro

A compact, lightweight, general purpose LED area floodlight. With small body. LED converter configured for power reduction, effective 3 hours before and 5 hours after a calculated midnight, driving 36 LEDs at 500mA with asymmetrical 50° light distribution. IP66, IK08, Class II electrical. Body: die-cast aluminium (EN AC-44300), Light grey 150 sanded textured (close to RAL9006).. Enclosure: 4mm thick toughened glass. Reversable mounting stirrup supplied, Complete with 4000K LED.