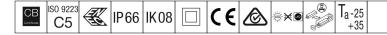

#### Areaflood Pro

A compact, lightweight, general purpose LED area floodlight. With small body. LED converter configured for power reduction, effective 3 hours before and 5 hours after a calculated midnight, driving 36 LEDs at 500mA with asymmetrical 50° light distribution. IP66, IK08, Class II electrical. Body: die-cast aluminium (EN AC-44300), Light grey 150 sanded textured (close to RAL9006).. Enclosure: 4mm thick toughened glass. Reversable mounting stirrup supplied, Complete with 4000K LED.

Not compatible with UrbaSens systems.

Dimensions: 462 x 265 x 139 mm Luminaire input power: 55 W Luminaire luminous flux: 8495 lm Luminaire efficacy: 154 lm/W weight: 6.24 kg Scx: 0.05 m<sup>2</sup>

|H()