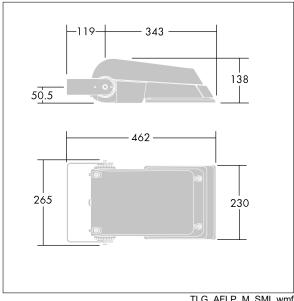

Not compatible with UrbaSens systems.

Dimensions: 462 x 265 x 139 mm Luminaire input power: 55 W Luminaire luminous flux: 8605 lm Luminaire efficacy: 156 lm/W

weight: 6.22 kg Scx: 0.05 m<sup>2</sup>

TLG\_AFLP\_M\_SML.wmf