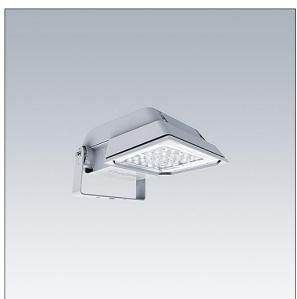

#### Areaflood Pro

A compact, lightweight, general purpose LED area floodlight. With small body. LED converter configured for power reduction, effective 3 hours before and 5 hours after a calculated midnight, driving 36 LEDs at 500mA with asymmetrical 40° light distribution. IP66, IK08, Class I electrical. Body: die-cast aluminium (EN AC-44300), Light grey 150 sanded textured (close to RAL9006).. Enclosure: 4mm thick toughened glass. Reversable mounting stirrup supplied, Driver programmed for constant light output. Complete with 4000K LED.