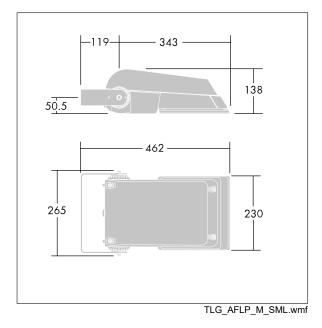

Not compatible with UrbaSens systems.

Dimensions: 462 x 265 x 139 mm Luminaire input power: 55 W Luminaire luminous flux: 8731 lm Luminaire efficacy: 159 lm/W weight: 6.22 kg Scx: 0.05 m<sup>2</sup>

IH()