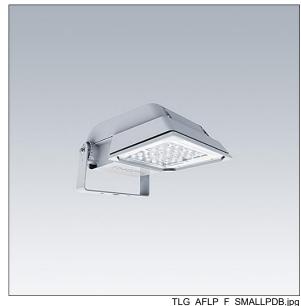

## Areaflood Pro

A compact, lightweight, general purpose LED area floodlight. With small body. LED converter configured for power reduction, effective 3 hours before and 5 hours after a calculated midnight, driving 36 LEDs at 500mA with asymmetrical 40° light distribution. IP66, IK08, Class II electrical. Body: die-cast aluminium (EN AC-44300), Light grey 150 sanded textured (close to RAL9006).. Enclosure: 4mm thick toughened glass. Reversable mounting stirrup supplied, Driver programmed for constant light output. Complete with 4000K LED.

Not compatible with UrbaSens systems.

Dimensions: 462 x 265 x 139 mm Luminaire input power: 55 W Luminaire luminous flux: 8731 lm Luminaire efficacy: 159 lm/W

weight: 6.24 kg Scx: 0.05 m<sup>2</sup>

TLG AFLP M SML.wmf