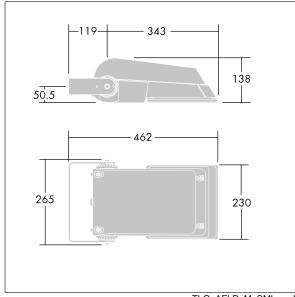

Not compatible with UrbaSens systems.

Dimensions: 462 x 265 x 139 mm Luminaire input power: 55 W Luminaire luminous flux: 8731 lm Luminaire efficacy: 159 lm/W

weight: 6.24 kg Scx: 0.05 m<sup>2</sup>

TLG AFLP M SML.wmf