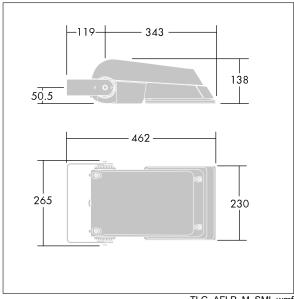

Not compatible with UrbaSens systems.

Dimensions: 462 x 265 x 139 mm Luminaire input power: 55 W Luminaire luminous flux: 8731 lm Luminaire efficacy: 159 lm/W

weight: 6.24 kg Scx: 0.05 m<sup>2</sup>

TLG AFLP F SMALLPDB.jpg