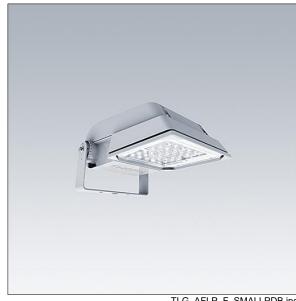

## Areaflood Pro

A compact, lightweight, general purpose LED area floodlight. With small body. LED converter configured for power reduction, effective 3 hours before and 5 hours after a calculated midnight, driving 36 LEDs at 500mA with asymmetrical 40° light distribution. IP66, IK08, Class II electrical. Body: die-cast aluminium (EN AC-44300), Light grey 150 sanded textured (close to RAL9006).. Enclosure: 4mm thick toughened glass. Reversable mounting stirrup supplied, Driver programmed for constant light output. Complete with 4000K LED.