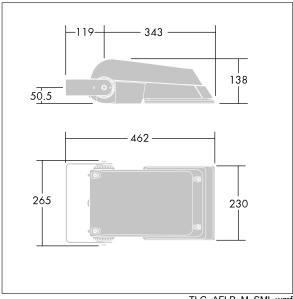

Not compatible with UrbaSens systems.

Dimensions: 462 x 265 x 139 mm Luminaire input power: 55 W Luminaire luminous flux: 8495 lm Luminaire efficacy: 154 lm/W

weight: 6.22 kg Scx: 0.05 m<sup>2</sup>

TLG AFLP F SMALLPDB.jpg