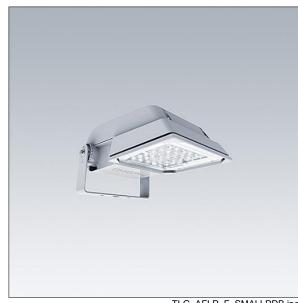

## Areaflood Pro

A compact, lightweight, general purpose LED area floodlight. With small body. LED converter configured for power reduction, effective 3 hours before and 5 hours after a calculated midnight, driving 36 LEDs at 500mA with asymmetrical 50° light distribution. IP66, IK08, Class II electrical. Body: die-cast aluminium (EN AC-44300), Light grey 150 sanded textured (close to RAL9006).. Enclosure: 4mm thick toughened glass. Reversable mounting stirrup supplied, Driver programmed for constant light output. Complete with 4000K LED.

Not compatible with UrbaSens systems.

Dimensions: 462 x 265 x 139 mm Luminaire input power: 55 W Luminaire luminous flux: 8495 lm Luminaire efficacy: 154 lm/W

weight: 6.24 kg Scx: 0.05 m<sup>2</sup>

TLG AFLP F SMALLPDB.jpg