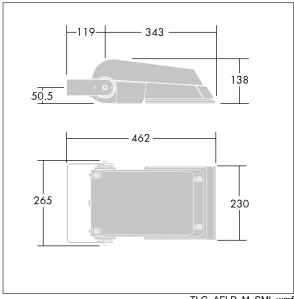

Not compatible with UrbaSens systems.

Dimensions: 462 x 265 x 139 mm Luminaire input power: 55 W Luminaire luminous flux: 8495 lm Luminaire efficacy: 154 lm/W

weight: 6.24 kg Scx: 0.05 m<sup>2</sup>

TLG AFLP F SMALLPDB.jpg