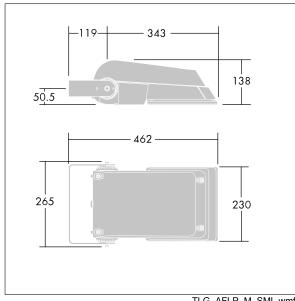

Not compatible with UrbaSens systems.

Dimensions: 462 x 265 x 139 mm Luminaire input power: 55 W Luminaire luminous flux: 8651 lm Luminaire efficacy: 157 lm/W

weight: 6.22 kg Scx: 0.05 m<sup>2</sup>

TLG AFLP F SMALLPDB.jpg