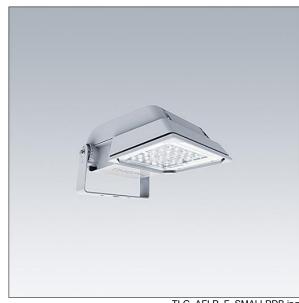

## Areaflood Pro

A compact, lightweight, general purpose LED area floodlight. With small body. LED converter configured for power reduction, effective 3 hours before and 5 hours after a calculated midnight, driving 36 LEDs at 500mA with Extra Wide Road light distribution. IP66, IK08, Class I electrical. Body: die-cast aluminium (EN AC-44300), Light grey 150 sanded textured (close to RAL9006).. Enclosure: 4mm thick toughened glass. Reversable mounting stirrup supplied, Driver programmed for constant light output. Complete with 4000K LED.

Not compatible with UrbaSens systems.

Dimensions: 462 x 265 x 139 mm Luminaire input power: 55 W Luminaire luminous flux: 8651 lm Luminaire efficacy: 157 lm/W

weight: 6.22 kg Scx: 0.05 m<sup>2</sup>

TLG AFLP F SMALLPDB.jpg