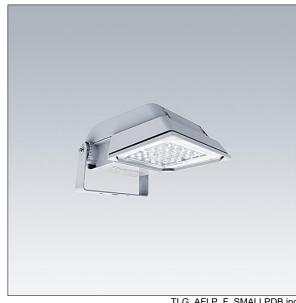

## Areaflood Pro

A compact, lightweight, general purpose LED area floodlight. With small body. LED converter configured for power reduction, effective 3 hours before and 5 hours after a calculated midnight, driving 36 LEDs at 500mA with Extra Wide Road light distribution. IP66, IK08, Class I electrical. Body: die-cast aluminium (EN AC-44300), Light grey 150 sanded textured (close to RAL9006).. Enclosure: 4mm thick toughened glass. Reversable mounting stirrup supplied, Driver programmed for constant light output. Complete with 4000K LED.

Not compatible with UrbaSens systems.

Dimensions: 462 x 265 x 139 mm Luminaire input power: 55 W Luminaire luminous flux: 8651 lm Luminaire efficacy: 157 lm/W

weight: 6.22 kg Scx: 0.05 m<sup>2</sup>

TLG AFLP F SMALLPDB.jpg