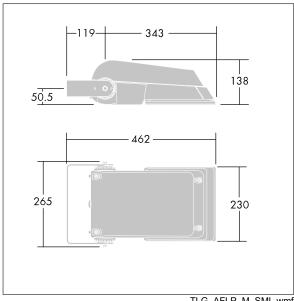

Not compatible with UrbaSens systems.

Dimensions: 462 x 265 x 139 mm Luminaire input power: 55 W Luminaire luminous flux: 8651 lm Luminaire efficacy: 157 lm/W

weight: 6.22 kg Scx: 0.05 m<sup>2</sup>

TLG AFLP F SMALLPDB.jpg