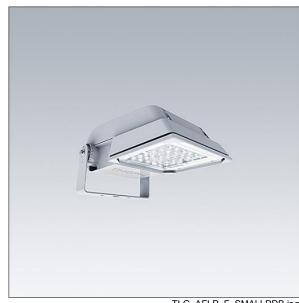

## Areaflood Pro

A compact, lightweight, general purpose LED area floodlight. With small body. LED converter configured for power reduction, effective 3 hours before and 5 hours after a calculated midnight, driving 36 LEDs at 500mA with Extra Wide Road light distribution. IP66, IK08, Class II electrical. Body: die-cast aluminium (EN AC-44300), Light grey 150 sanded textured (close to RAL9006).. Enclosure: 4mm thick toughened glass. Reversable mounting stirrup supplied, Driver programmed for constant light output. Complete with 4000K LED.

Not compatible with UrbaSens systems.

Dimensions: 462 x 265 x 139 mm Luminaire input power: 55 W Luminaire luminous flux: 8651 lm Luminaire efficacy: 157 lm/W

weight: 6.24 kg Scx: 0.05 m<sup>2</sup>

TLG AFLP F SMALLPDB.jpg