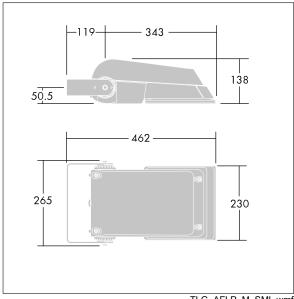

Not compatible with UrbaSens systems.

Dimensions: 462 x 265 x 139 mm Luminaire input power: 55 W Luminaire luminous flux: 8651 lm Luminaire efficacy: 157 lm/W

weight: 6.24 kg Scx: 0.05 m<sup>2</sup>

TLG AFLP F SMALLPDB.jpg