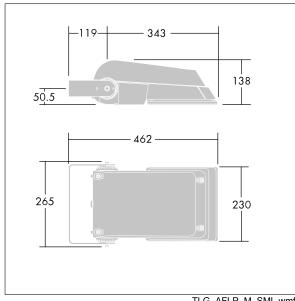

Not compatible with UrbaSens systems.

Dimensions: 462 x 265 x 139 mm Luminaire input power: 55 W Luminaire luminous flux: 8698 lm Luminaire efficacy: 158 lm/W

weight: 6.22 kg Scx: 0.05 m<sup>2</sup>

TLG AFLP F SMALLPDB.jpg