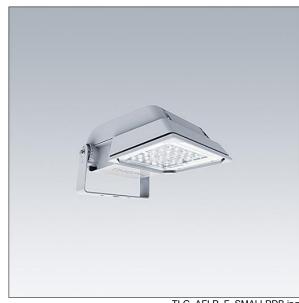

## Areaflood Pro

A compact, lightweight, general purpose LED area floodlight. With small body. LED converter configured for power reduction, effective 3 hours before and 5 hours after a calculated midnight, driving 36 LEDs at 500mA with Wide Road light distribution. IP66, IK08, Class I electrical. Body: die-cast aluminium (EN AC-44300), Light grey 150 sanded textured (close to RAL9006).. Enclosure: 4mm thick toughened glass. Reversable mounting stirrup supplied, Driver programmed for constant light output. Complete with 4000K LED.

Not compatible with UrbaSens systems.

Dimensions: 462 x 265 x 139 mm Luminaire input power: 55 W Luminaire luminous flux: 8698 lm Luminaire efficacy: 158 lm/W

weight: 6.22 kg Scx: 0.05 m<sup>2</sup>

TLG AFLP F SMALLPDB.jpg