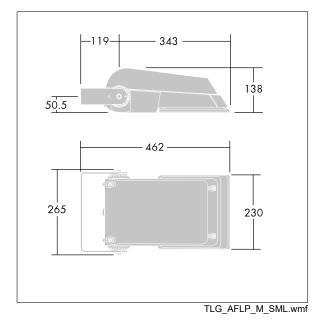

Not compatible with UrbaSens systems.

Dimensions: 462 x 265 x 139 mm Luminaire input power: 55 W Luminaire luminous flux: 8698 lm Luminaire efficacy: 158 lm/W weight: 6.22 kg Scx: 0.05 m<sup>2</sup>

IH()