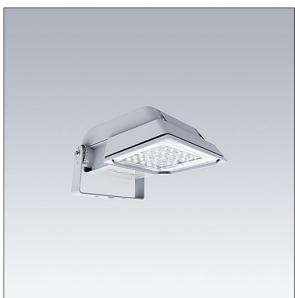

#### Areaflood Pro

A compact, lightweight, general purpose LED area floodlight. With small body. LED converter configured for power reduction, effective 3 hours before and 5 hours after a calculated midnight, driving 36 LEDs at 500mA with Wide Road light distribution. IP66, IK08, Class I electrical. Body: die-cast aluminium (EN AC-44300), Light grey 150 sanded textured (close to RAL9006).. Enclosure: 4mm thick toughened glass. Reversable mounting stirrup supplied, Driver programmed for constant light output. Complete with 4000K LED.