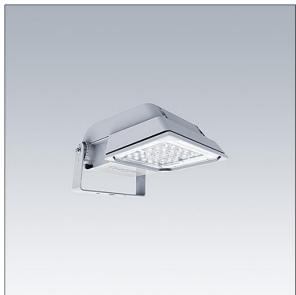

#### Areaflood Pro

A compact, lightweight, general purpose LED area floodlight. With small body. LED converter configured for DALI control over additional wires, driving 36 LEDs at 500mA with asymmetrical 50° light distribution. IP66, IK08, Class II electrical. Body: die-cast aluminium (EN AC-44300), Light grey 150 sanded textured (close to RAL9006).. Enclosure: 4mm thick toughened glass. Reversable mounting stirrup supplied, Complete with 4000K LED.