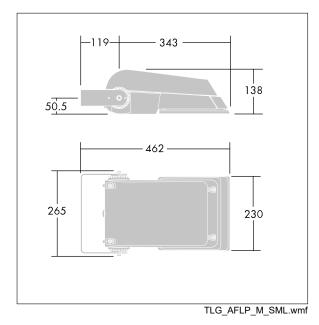

Dimensions: 462 x 265 x 139 mm Luminaire input power: 55 W Luminaire luminous flux: 8495 lm Luminaire efficacy: 154 lm/W weight: 6.23 kg Scx: 0.05 m<sup>2</sup>

TLG\_AFLP\_F\_SMALLPDB.jpg

This product contains light sources of energy efficiency class E.