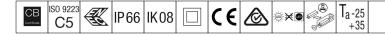

## Areaflood Pro

A compact, lightweight, general purpose LED area floodlight. With small body. LED converter configured for DALI control over additional wires, driving 36 LEDs at 500mA with asymmetrical 60° light distribution. IP66, IK08, Class II electrical. Body: die-cast aluminium (EN AC-44300), Light grey 150 sanded textured (close to RAL9006).. Enclosure: 4mm thick toughened glass. Reversable mounting stirrup supplied, Complete with 4000K LED.