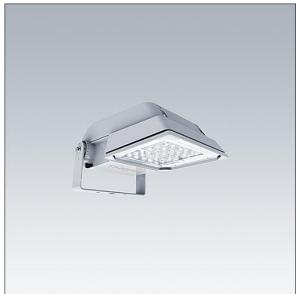

## Areaflood Pro

A compact, lightweight, general purpose LED area floodlight. With small body. LED converter configured for DALI control over additional wires, driving 36 LEDs at 500mA with asymmetrical 60° light distribution. IP66, IK08, Class II electrical. Body: die-cast aluminium (EN AC-44300), Light grey 150 sanded textured (close to RAL9006).. Enclosure: 4mm thick toughened glass. Reversable mounting stirrup supplied, Complete with 4000K LED.