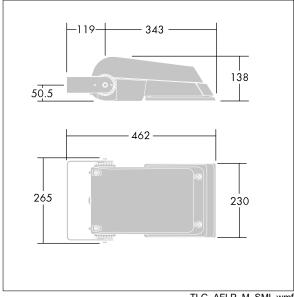

Dimensions: 462 x 265 x 139 mm Luminaire input power: 55 W Luminaire luminous flux: 8605 lm Luminaire efficacy: 156 lm/W

weight: 6.23 kg Scx: 0.05 m<sup>2</sup>

TLG\_AFLP\_M\_SML.wmf

This product contains light sources of energy efficiency class E.