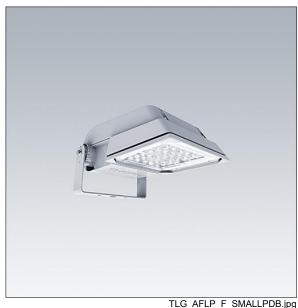

## Areaflood Pro

A compact, lightweight, general purpose LED area floodlight. With small body. LED converter configured for DALI control over additional wires, driving 36 LEDs at 500mA with asymmetrical 60° light distribution. IP66, IK08, Class II electrical. Body: die-cast aluminium (EN AC-44300), Light grey 150 sanded textured (close to RAL9006).. Enclosure: 4mm thick toughened glass. Reversable mounting stirrup supplied, Complete with 4000K LED.