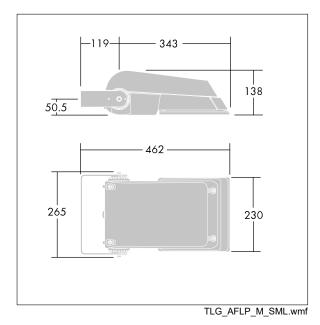

Dimensions: 462 x 265 x 139 mm Luminaire input power: 55 W Luminaire luminous flux: 8651 lm Luminaire efficacy: 157 lm/W weight: 6.23 kg Scx: 0.05 m<sup>2</sup>

TLG\_AFLP\_F\_SMALLPDB.jpg

This product contains light sources of energy efficiency class E.