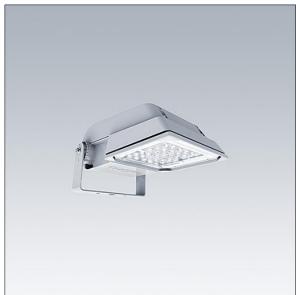

## Areaflood Pro

A compact, lightweight, general purpose LED area floodlight. With small body. LED converter configured for DALI control over additional wires, driving 36 LEDs at 500mA with Extra Wide Road light distribution. IP66, IK08, Class II electrical. Body: die-cast aluminium (EN AC-44300), Light grey 150 sanded textured (close to RAL9006).. Enclosure: 4mm thick toughened glass. Reversable mounting stirrup supplied, Complete with 4000K LED.