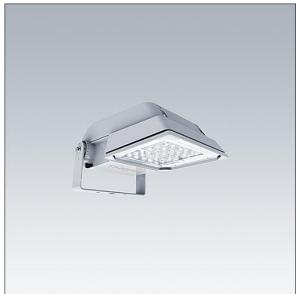

## Areaflood Pro

A compact, lightweight, general purpose LED area floodlight. With small body. LED converter configured for DALI control over additional wires, driving 36 LEDs at 500mA with Wide Road light distribution. IP66, IK08, Class II electrical. Body: die-cast aluminium (EN AC-44300), Light grey 150 sanded textured (close to RAL9006).. Enclosure: 4mm thick toughened glass. Reversable mounting stirrup supplied, Complete with 4000K LED.