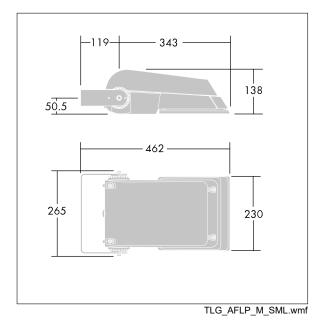

Dimensions: 462 x 265 x 139 mm Luminaire input power: 55 W Luminaire luminous flux: 8698 lm Luminaire efficacy: 158 lm/W weight: 6.23 kg Scx: 0.05 m<sup>2</sup>

TLG\_AFLP\_F\_SMALLPDB.jpg

This product contains light sources of energy efficiency class E.