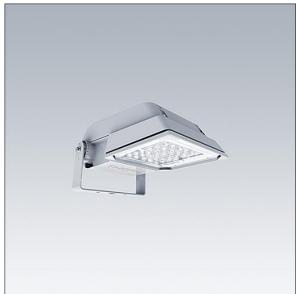

## Areaflood Pro

A compact, lightweight, general purpose LED area floodlight. With small body. LED converter configured for DALI control over additional wires, driving 36 LEDs at 500mA with asymmetrical 40° light distribution. IP66, IK08, Class I electrical. Body: die-cast aluminium (EN AC-44300), Light grey 150 sanded textured (close to RAL9006).. Enclosure: 4mm thick toughened glass. Reversable mounting stirrup supplied, Complete with 4000K LED.