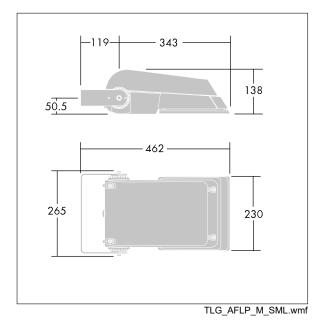

Dimensions: 462 x 265 x 139 mm Luminaire input power: 55 W Luminaire luminous flux: 8731 lm Luminaire efficacy: 159 lm/W weight: 6.3 kg Scx: 0.05 m<sup>2</sup>

TLG\_AFLP\_F\_SMALLPDB.jpg

This product contains light sources of energy efficiency class E.