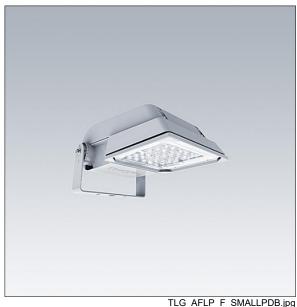

## Areaflood Pro

A compact, lightweight, general purpose LED area floodlight. With small body. LED converter configured for DALI control over additional wires, driving 36 LEDs at 500mA with asymmetrical 40° light distribution. IP66, IK08, Class I electrical. Body: die-cast aluminium (EN AC-44300), Light grey 150 sanded textured (close to RAL9006)... Enclosure: 4mm thick toughened glass. Reversable mounting stirrup supplied, Complete with 4000K LED.