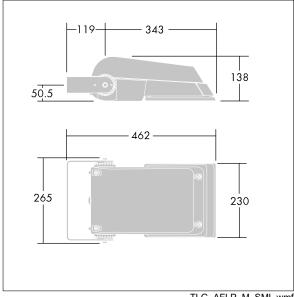

Dimensions: 462 x 265 x 139 mm Luminaire input power: 55 W Luminaire luminous flux: 8731 lm Luminaire efficacy: 159 lm/W

weight: 6.3 kg Scx: 0.05 m<sup>2</sup>

TLG\_AFLP\_M\_SML.wmf

This product contains light sources of energy efficiency class E.