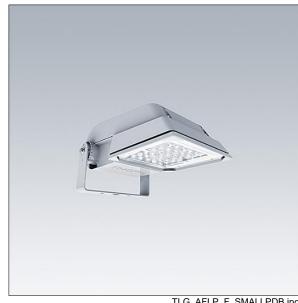

## Areaflood Pro

A compact, lightweight, general purpose LED area floodlight. With small body. LED converter configured for DALI control over additional wires, driving 36 LEDs at 500mA with asymmetrical 50° light distribution. IP66, IK08, Class I electrical. Body: die-cast aluminium (EN AC-44300), Light grey 150 sanded textured (close to RAL9006).. Enclosure: 4mm thick toughened glass. Reversable mounting stirrup supplied, Complete with 4000K LED.