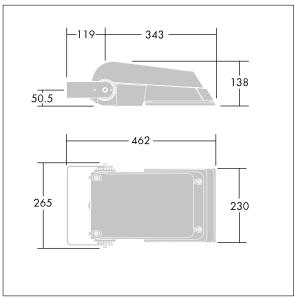

Dimensions: 462 x 265 x 139 mm Luminaire input power: 55 W Luminaire luminous flux: 8495 lm Luminaire efficacy: 154 lm/W

weight: 6.2 kg Scx: 0.05 m<sup>2</sup>

TLG AFLP F SMALLPDB.jpg

TLG\_AFLP\_M\_SML.wmf