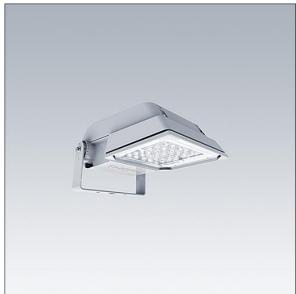

#### Areaflood Pro

A compact, lightweight, general purpose LED area floodlight. With small body. LED converter configured for DALI control over additional wires, driving 36 LEDs at 500mA with asymmetrical 50° light distribution. IP66, IK08, Class I electrical. Body: die-cast aluminium (EN AC-44300), Light grey 150 sanded textured (close to RAL9006).. Enclosure: 4mm thick toughened glass. Reversable mounting stirrup supplied, Complete with 4000K LED.