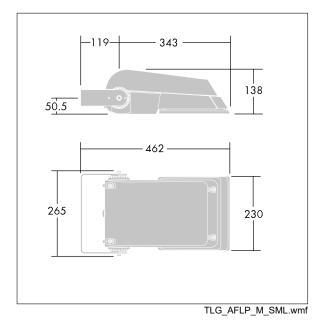

Dimensions: 462 x 265 x 139 mm Luminaire input power: 55 W Luminaire luminous flux: 8495 lm Luminaire efficacy: 154 lm/W weight: 6.2 kg Scx: 0.05 m<sup>2</sup>

TLG\_AFLP\_F\_SMALLPDB.jpg

This product contains light sources of energy efficiency class E.