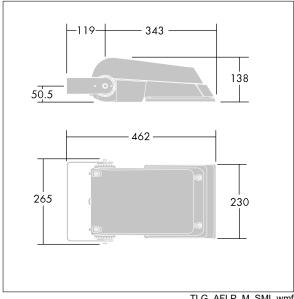

Dimensions: 462 x 265 x 139 mm Luminaire input power: 55 W Luminaire luminous flux: 8605 lm Luminaire efficacy: 156 lm/W

weight: 6.2 kg Scx: 0.05 m<sup>2</sup>

TLG AFLP F SMALLPDB.jpg

TLG\_AFLP\_M\_SML.wmf