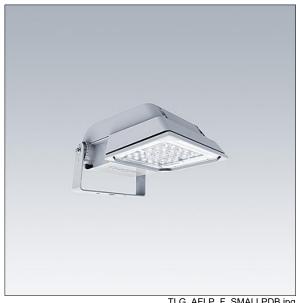

## Areaflood Pro

A compact, lightweight, general purpose LED area floodlight. With small body. LED converter configured for DALI control over additional wires, driving 36 LEDs at 500mA with asymmetrical 60° light distribution. IP66, IK08, Class I electrical. Body: die-cast aluminium (EN AC-44300), Light grey 150 sanded textured (close to RAL9006).. Enclosure: 4mm thick toughened glass. Reversable mounting stirrup supplied, Complete with 4000K LED.