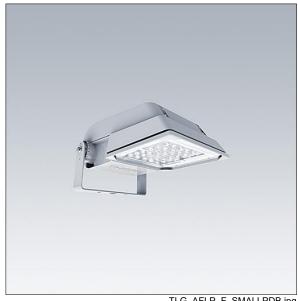

## Areaflood Pro

A compact, lightweight, general purpose LED area floodlight. With small body. LED converter configured for DALI control over additional wires, driving 36 LEDs at 500mA with asymmetrical 60° light distribution. IP66, IK08, Class I electrical. Body: die-cast aluminium (EN AC-44300), Light grey 150 sanded textured (close to RAL9006)... Enclosure: 4mm thick toughened glass. Reversable mounting stirrup supplied, Complete with 4000K LED.