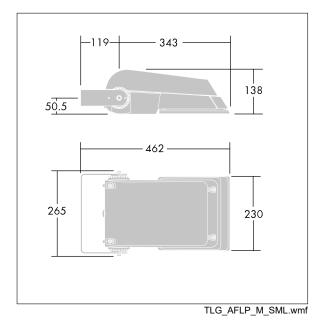

Dimensions: 462 x 265 x 139 mm Luminaire input power: 55 W Luminaire luminous flux: 8651 lm Luminaire efficacy: 157 lm/W weight: 6.2 kg Scx: 0.05 m<sup>2</sup>

TLG\_AFLP\_F\_SMALLPDB.jpg

This product contains light sources of energy efficiency class E.