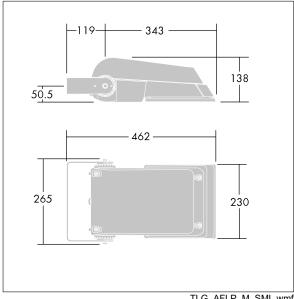

Dimensions: 462 x 265 x 139 mm Luminaire input power: 55 W Luminaire luminous flux: 8698 lm Luminaire efficacy: 158 lm/W

weight: 6.2 kg Scx: 0.05 m<sup>2</sup>

TLG AFLP F SMALLPDB.jpg

TLG\_AFLP\_M\_SML.wmf