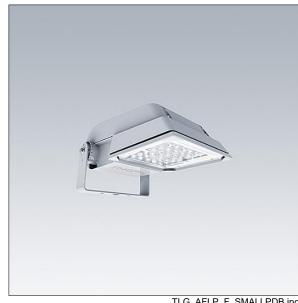

## Areaflood Pro

A compact, lightweight, general purpose LED area floodlight. With small body. LED converter configured for DALI control over additional wires, driving 36 LEDs at 500mA with Wide Road light distribution. IP66, IK08, Class I electrical. Body: die-cast aluminium (EN AC-44300), Light grey 150 sanded textured (close to RAL9006).. Enclosure: 4mm thick toughened glass. Reversable mounting stirrup Complete with 4000K LED. supplied,