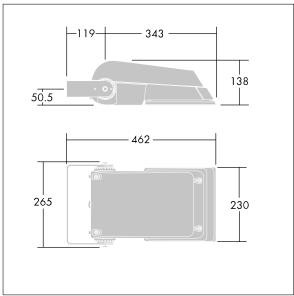

Dimensions: 462 x 265 x 139 mm Luminaire input power: 55 W Luminaire luminous flux: 8698 lm Luminaire efficacy: 158 lm/W

weight: 6.2 kg Scx: 0.05 m<sup>2</sup>

TLG AFLP F SMALLPDB.jpg

TLG\_AFLP\_M\_SML.wmf