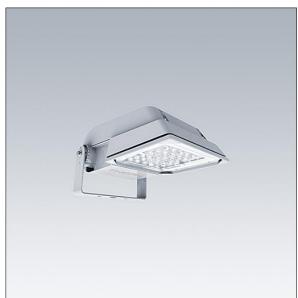

#### Areaflood Pro

A compact, lightweight, general purpose LED area floodlight. With small body. LED converter configured for power reduction, effective 3 hours before and 5 hours after a calculated midnight, driving 36 LEDs at 700mA with asymmetrical 40° light distribution. IP66, IK08, Class I electrical. Body: die-cast aluminium (EN AC-44300), Light grey 150 sanded textured (close to RAL9006).. Enclosure: 4mm thick toughened glass. Reversable mounting stirrup supplied, Complete with 4000K LED.