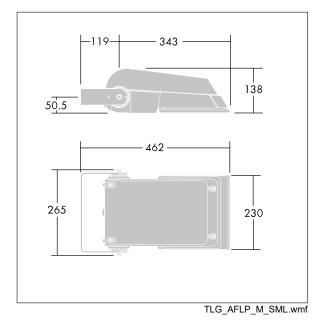

Not compatible with UrbaSens systems.

Dimensions: 462 x 265 x 139 mm Luminaire input power: 77 W Luminaire luminous flux: 11594 lm Luminaire efficacy: 151 lm/W weight: 6.3 kg Scx: 0.05 m<sup>2</sup>

|H()