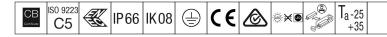

#### Areaflood Pro

A compact, lightweight, general purpose LED area floodlight. With small body. LED converter configured for power reduction, effective 3 hours before and 5 hours after a calculated midnight, driving 36 LEDs at 700mA with asymmetrical 40° light distribution. IP66, IK08, Class I electrical. Body: die-cast aluminium (EN AC-44300), Light grey 150 sanded textured (close to RAL9006).. Enclosure: 4mm thick toughened glass. Reversable mounting stirrup supplied, Complete with 4000K LED.

Not compatible with UrbaSens systems.

Dimensions: 462 x 265 x 139 mm Luminaire input power: 77 W Luminaire luminous flux: 11594 lm Luminaire efficacy: 151 lm/W weight: 6.3 kg Scx: 0.05 m<sup>2</sup>

|H()