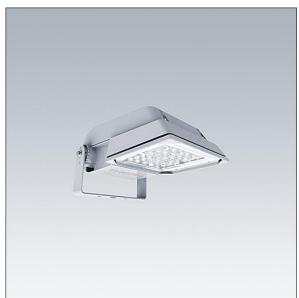

## Areaflood Pro

A compact, lightweight, general purpose LED area floodlight. With small body. LED converter configured for power reduction, effective 3 hours before and 5 hours after a calculated midnight, driving 36 LEDs at 700mA with asymmetrical 40° light distribution. IP66, IK08, Class II electrical. Body: die-cast aluminium (EN AC-44300), Light grey 150 sanded textured (close to RAL9006).. Enclosure: 4mm thick toughened glass. Reversable mounting stirrup supplied, Complete with 4000K LED.