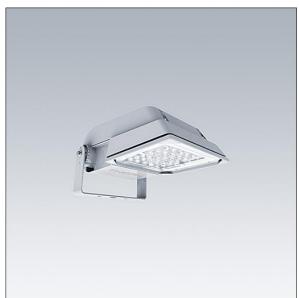

#### Areaflood Pro

A compact, lightweight, general purpose LED area floodlight. With small body. LED converter configured for power reduction, effective 3 hours before and 5 hours after a calculated midnight, driving 36 LEDs at 700mA with asymmetrical 40° light distribution. IP66, IK08, Class II electrical. Body: die-cast aluminium (EN AC-44300), Light grey 150 sanded textured (close to RAL9006).. Enclosure: 4mm thick toughened glass. Reversable mounting stirrup supplied, Complete with 4000K LED.