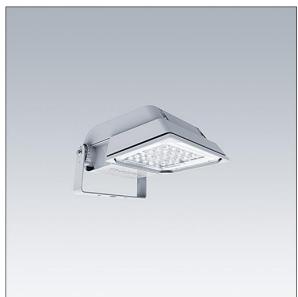

## Areaflood Pro

A compact, lightweight, general purpose LED area floodlight. With small body. LED converter configured for power reduction, effective 3 hours before and 5 hours after a calculated midnight, driving 36 LEDs at 700mA with asymmetrical 50° light distribution. IP66, IK08, Class II electrical. Body: die-cast aluminium (EN AC-44300), Light grey 150 sanded textured (close to RAL9006).. Enclosure: 4mm thick toughened glass. Reversable mounting stirrup supplied, Complete with 4000K LED.

Not compatible with UrbaSens systems.

Dimensions: 462 x 265 x 139 mm Luminaire input power: 77 W Luminaire luminous flux: 11281 lm Luminaire efficacy: 147 lm/W weight: 6.29 kg Scx: 0.05 m<sup>2</sup>

|H()