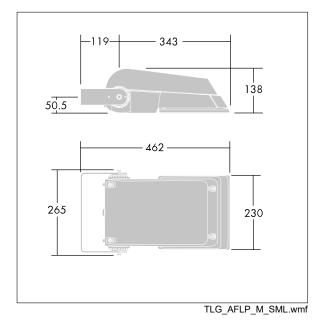

Not compatible with UrbaSens systems.

Dimensions: 462 x 265 x 139 mm Luminaire input power: 77 W Luminaire luminous flux: 11281 lm Luminaire efficacy: 147 lm/W weight: 6.29 kg Scx: 0.05 m<sup>2</sup>

|H()