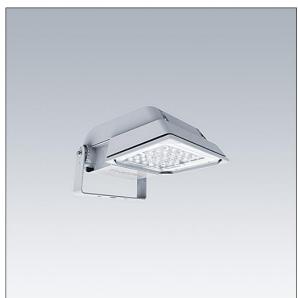

#### Areaflood Pro

A compact, lightweight, general purpose LED area floodlight. With small body. LED converter configured for power reduction, effective 3 hours before and 5 hours after a calculated midnight, driving 36 LEDs at 700mA with asymmetrical 60° light distribution. IP66, IK08, Class I electrical. Body: die-cast aluminium (EN AC-44300), Light grey 150 sanded textured (close to RAL9006).. Enclosure: 4mm thick toughened glass. Reversable mounting stirrup supplied, Complete with 4000K LED.