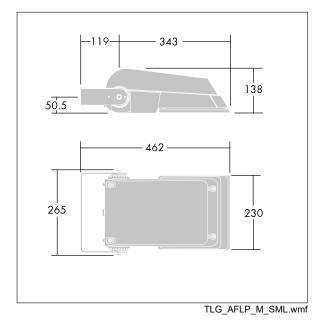

Not compatible with UrbaSens systems.

Dimensions: 462 x 265 x 139 mm Luminaire input power: 77 W Luminaire luminous flux: 11426 lm Luminaire efficacy: 148 lm/W weight: 6.27 kg Scx: 0.05 m<sup>2</sup>

|H()