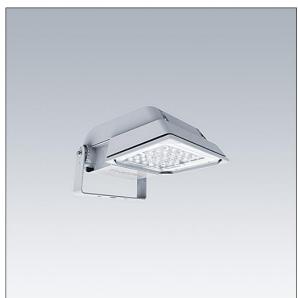

## Areaflood Pro

A compact, lightweight, general purpose LED area floodlight. With small body. LED converter configured for power reduction, effective 3 hours before and 5 hours after a calculated midnight, driving 36 LEDs at 700mA with Wide Road light distribution. IP66, IK08, Class I electrical. Body: die-cast aluminium (EN AC-44300), Light grey 150 sanded textured (close to RAL9006).. Enclosure: 4mm thick toughened glass. Reversable mounting stirrup supplied, Complete with 4000K LED.