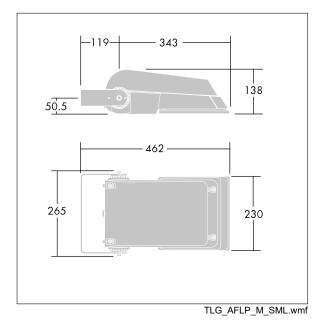

Not compatible with UrbaSens systems.

Dimensions: 462 x 265 x 139 mm Luminaire input power: 77 W Luminaire luminous flux: 11549 lm Luminaire efficacy: 150 lm/W weight: 6.27 kg Scx: 0.05 m<sup>2</sup>

|H()