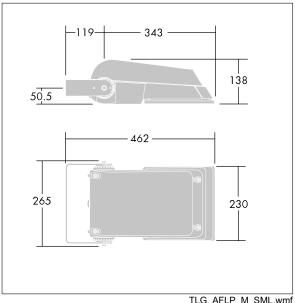

Not compatible with UrbaSens systems.

Dimensions: 462 x 265 x 139 mm Luminaire input power: 77 W Luminaire luminous flux: 11549 lm Luminaire efficacy: 150 lm/W

weight: 6.27 kg Scx: 0.05 m<sup>2</sup>

TLG\_AFLP\_M\_SML.wmf