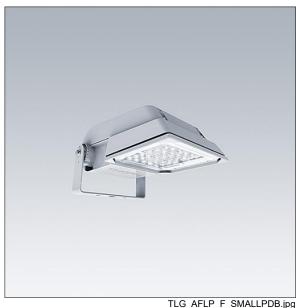

## Areaflood Pro

A compact, lightweight, general purpose LED area floodlight. With small body. LED converter configured for power reduction, effective 3 hours before and 5 hours after a calculated midnight, driving 36 LEDs at 700mA with Wide Road light distribution. IP66, IK08, Class I electrical. Body: die-cast aluminium (EN AC-44300), Light grey 150 sanded textured (close to RAL9006).. Enclosure: 4mm thick toughened glass. Reversable mounting stirrup supplied, Complete with 4000K LED.