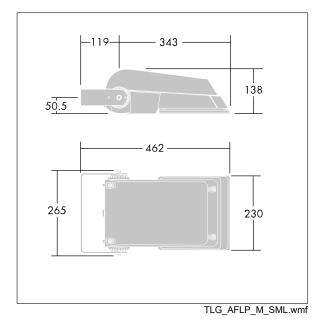

Not compatible with UrbaSens systems.

Dimensions: 462 x 265 x 139 mm Luminaire input power: 77 W Luminaire luminous flux: 11594 lm Luminaire efficacy: 151 lm/W weight: 6.37 kg Scx: 0.05 m<sup>2</sup>

IH()