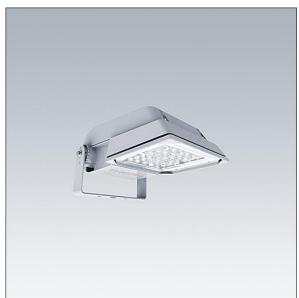

## Areaflood Pro

A compact, lightweight, general purpose LED area floodlight. With small body. LED converter configured for power reduction, effective 3 hours before and 5 hours after a calculated midnight, driving 36 LEDs at 700mA with asymmetrical 40° light distribution. IP66, IK08, Class I electrical. Body: die-cast aluminium (EN AC-44300), Light grey 150 sanded textured (close to RAL9006).. Enclosure: 4mm thick toughened glass. Reversable mounting stirrup supplied, Equipped with Mini Photocell. Complete with 4000K LED.