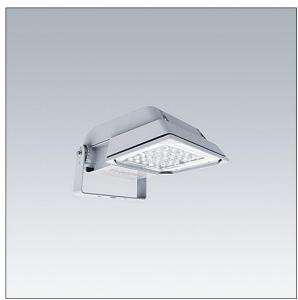

## Areaflood Pro

A compact, lightweight, general purpose LED area floodlight. With small body. LED converter configured for power reduction, effective 3 hours before and 5 hours after a calculated midnight, driving 36 LEDs at 700mA with asymmetrical 40° light distribution. IP66, IK08, Class I electrical. Body: die-cast aluminium (EN AC-44300), Light grey 150 sanded textured (close to RAL9006).. Enclosure: 4mm thick toughened glass. Reversable mounting stirrup supplied, Equipped with Mini Photocell. Complete with 4000K LED.