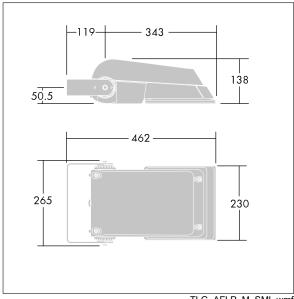

Not compatible with UrbaSens systems.

Dimensions: 462 x 265 x 139 mm Luminaire input power: 77 W Luminaire luminous flux: 11594 lm Luminaire efficacy: 151 lm/W

weight: 6.37 kg Scx: 0.05 m<sup>2</sup>

TLG AFLP F SMALLPDB.jpg