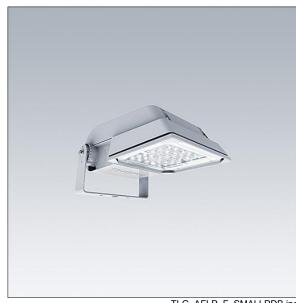

## Areaflood Pro

A compact, lightweight, general purpose LED area floodlight. With small body. LED converter configured for power reduction, effective 3 hours before and 5 hours after a calculated midnight, driving 36 LEDs at 700mA with asymmetrical 50° light distribution. IP66, IK08, Class I electrical. Body: die-cast aluminium (EN AC-44300), Light grey 150 sanded textured (close to RAL9006).. Enclosure: 4mm thick toughened glass. Reversable mounting stirrup supplied, Equipped with Mini Photocell. Complete with 4000K LED.

Not compatible with UrbaSens systems.

Dimensions: 462 x 265 x 139 mm Luminaire input power: 77 W Luminaire luminous flux: 11281 lm Luminaire efficacy: 147 lm/W

weight: 6.37 kg Scx: 0.05 m<sup>2</sup>

TLG AFLP F SMALLPDB.jpg