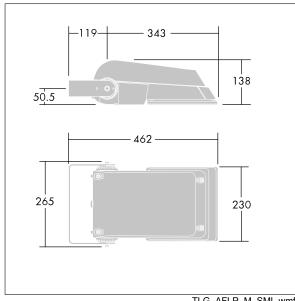

Not compatible with UrbaSens systems.

Dimensions: 462 x 265 x 139 mm Luminaire input power: 77 W Luminaire luminous flux: 11281 lm Luminaire efficacy: 147 lm/W

weight: 6.37 kg Scx: 0.05 m<sup>2</sup>

TLG AFLP F SMALLPDB.jpg