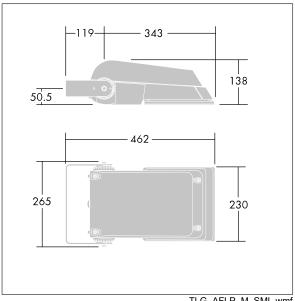

Not compatible with UrbaSens systems.

Dimensions: 462 x 265 x 139 mm Luminaire input power: 77 W Luminaire luminous flux: 11281 lm Luminaire efficacy: 147 lm/W

weight: 6.37 kg Scx: 0.05 m<sup>2</sup>

TLG AFLP F SMALLPDB.jpg