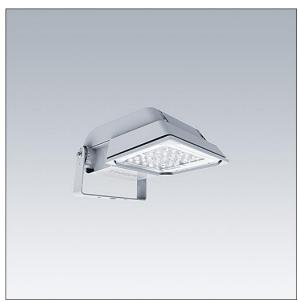

## Areaflood Pro

A compact, lightweight, general purpose LED area floodlight. With small body. LED converter configured for power reduction, effective 3 hours before and 5 hours after a calculated midnight, driving 36 LEDs at 700mA with asymmetrical 50° light distribution. IP66, IK08, Class I electrical. Body: die-cast aluminium (EN AC-44300), Light grey 150 sanded textured (close to RAL9006).. Enclosure: 4mm thick toughened glass. Reversable mounting stirrup supplied, Equipped with Mini Photocell. Complete with 4000K LED.

Not compatible with UrbaSens systems.

Dimensions: 462 x 265 x 139 mm Luminaire input power: 77 W Luminaire luminous flux: 11281 lm Luminaire efficacy: 147 lm/W

weight: 6.37 kg Scx: 0.05 m<sup>2</sup>

TLG AFLP F SMALLPDB.jpg