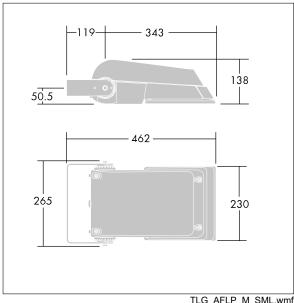

Not compatible with UrbaSens systems.

Dimensions: 462 x 265 x 139 mm Luminaire input power: 77 W Luminaire luminous flux: 11488 lm Luminaire efficacy: 149 lm/W

weight: 6.37 kg Scx: 0.05 m<sup>2</sup>

TLG\_AFLP\_M\_SML.wmf