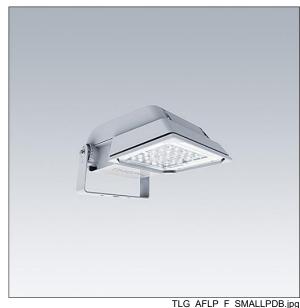

## Areaflood Pro

A compact, lightweight, general purpose LED area floodlight. With small body. LED converter configured for power reduction, effective 3 hours before and 5 hours after a calculated midnight, driving 36 LEDs at 700mA with Extra Wide Road light distribution. IP66, IK08, Class I electrical. Body: die-cast aluminium (EN AC-44300), Light grey 150 sanded textured (close to RAL9006).. Enclosure: 4mm thick toughened glass. Reversable mounting stirrup supplied, Equipped with Mini Photocell. Complete with 4000K LED.