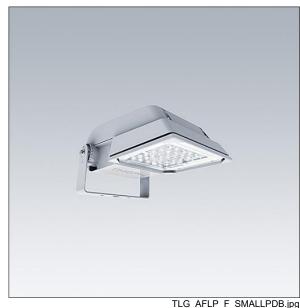

## Areaflood Pro

A compact, lightweight, general purpose LED area floodlight. With small body. LED converter configured for power reduction, effective 3 hours before and 5 hours after a calculated midnight, driving 36 LEDs at 700mA with Wide Road light distribution. IP66, IK08, Class I electrical. Body: die-cast aluminium (EN AC-44300), Light grey 150 sanded textured (close to RAL9006).. Enclosure: 4mm thick toughened glass. Reversable mounting stirrup supplied, Equipped with Mini Photocell. Complete with 4000K LED.

Not compatible with UrbaSens systems.

Dimensions: 462 x 265 x 139 mm Luminaire input power: 77 W Luminaire luminous flux: 11549 lm Luminaire efficacy: 150 lm/W

weight: 6.37 kg Scx: 0.05 m<sup>2</sup>

TLG\_AFLP\_M\_SML.wmf