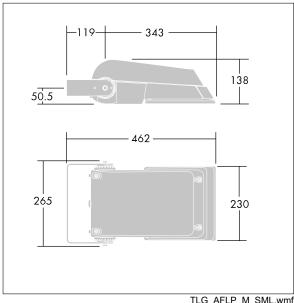

## Areaflood Pro

A compact, lightweight, general purpose LED area floodlight. With small body. LED converter configured for power reduction, effective 3 hours before and 5 hours after a calculated midnight, driving 36 LEDs at 700mA with Wide Road light distribution. IP66, IK08, Class I electrical. Body: die-cast aluminium (EN AC-44300), Light grey 150 sanded textured (close to RAL9006).. Enclosure: 4mm thick toughened glass. Reversable mounting stirrup supplied, Equipped with Mini Photocell. Complete with 4000K LED.

Not compatible with UrbaSens systems.

Dimensions: 462 x 265 x 139 mm Luminaire input power: 77 W Luminaire luminous flux: 11549 lm Luminaire efficacy: 150 lm/W

weight: 6.37 kg Scx: 0.05 m<sup>2</sup>

TLG\_AFLP\_M\_SML.wmf