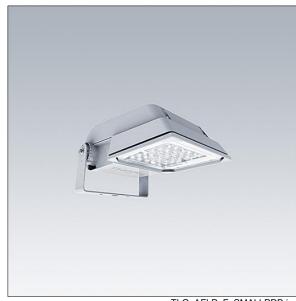

## **Areaflood Pro**

## 96644845 AFP S 36L70-740 EWR BS 3550 SP CL1 GY

## Areaflood Pro

A compact, lightweight, general purpose LED area floodlight. With small body. LED converter configured for power reduction, effective 3 hours before and 5 hours after a calculated midnight, driving 36 LEDs at 700mA with Extra Wide Road light distribution. IP66, IK08, Class I electrical. Body: die-cast aluminium (EN AC-44300), Light grey 150 sanded textured (close to RAL9006).. Enclosure: 4mm thick toughened glass. Reversable mounting stirrup supplied, Equipped with 10kV / 10kA surge protection device. Complete with 4000K LED.