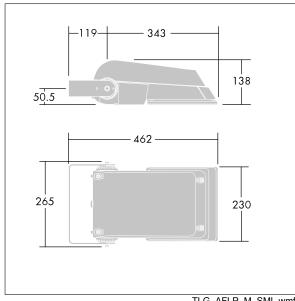

Not compatible with UrbaSens systems.

Dimensions: 462 x 265 x 139 mm Luminaire input power: 77 W Luminaire luminous flux: 11488 lm Luminaire efficacy: 149 lm/W

weight: 6.37 kg Scx: 0.05 m<sup>2</sup>

TLG AFLP F SMALLPDB.jpg