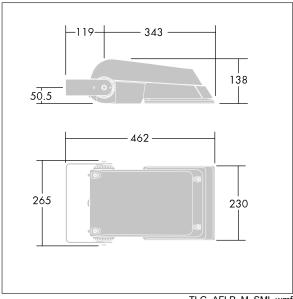

Not compatible with UrbaSens systems.

Dimensions: 462 x 265 x 139 mm Luminaire input power: 77 W Luminaire luminous flux: 11488 lm Luminaire efficacy: 149 lm/W

weight: 6.37 kg Scx: 0.05 m<sup>2</sup>

TLG AFLP F SMALLPDB.jpg