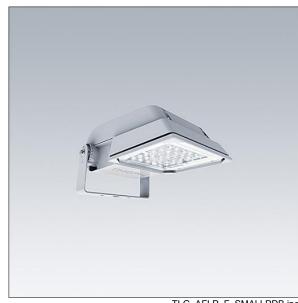

## Areaflood Pro

A compact, lightweight, general purpose LED area floodlight. With small body. LED converter configured for power reduction, effective 3 hours before and 5 hours after a calculated midnight, driving 36 LEDs at 700mA with Extra Wide Road light distribution. IP66, IK08, Class I electrical. Body: die-cast aluminium (EN AC-44300), Light grey 150 sanded textured (close to RAL9006).. Enclosure: 4mm thick toughened glass. Reversable mounting stirrup supplied, Equipped with 10kV / 10kA surge protection device. Complete with 4000K LED.

Not compatible with UrbaSens systems.

Dimensions: 462 x 265 x 139 mm Luminaire input power: 77 W Luminaire luminous flux: 11488 lm Luminaire efficacy: 149 lm/W

weight: 6.37 kg Scx: 0.05 m<sup>2</sup>

TLG AFLP F SMALLPDB.jpg