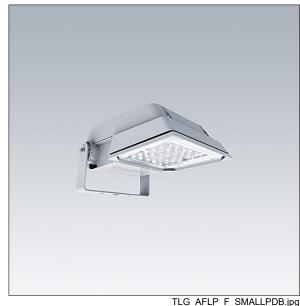

## Areaflood Pro

A compact, lightweight, general purpose LED area floodlight. With small body. LED converter configured for DALI control over additional wires, driving 36 LEDs at 700mA with asymmetrical 50° light distribution. IP66, IK08, Class II electrical. Body: die-cast aluminium (EN AC-44300), Light grey 150 sanded textured (close to RAL9006).. Enclosure: 4mm thick toughened glass. Reversable mounting stirrup supplied, Complete with 4000K LED.