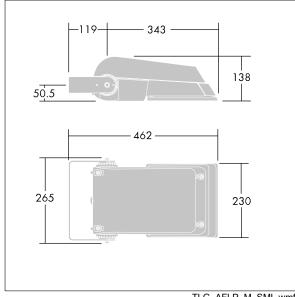

Dimensions: 462 x 265 x 139 mm Luminaire input power: 77 W Luminaire luminous flux: 11281 lm Luminaire efficacy: 147 lm/W

weight: 6.29 kg Scx: 0.05 m<sup>2</sup>

TLG\_AFLP\_M\_SML.wmf

This product contains light sources of energy efficiency class E.