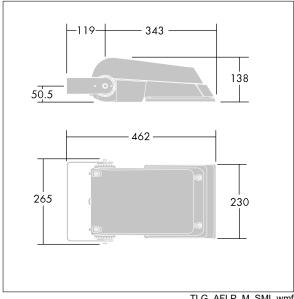

Dimensions: 462 x 265 x 139 mm Luminaire input power: 77 W Luminaire luminous flux: 11281 lm Luminaire efficacy: 147 lm/W

weight: 6.29 kg Scx: 0.05 m<sup>2</sup>

TLG\_AFLP\_M\_SML.wmf

This product contains light sources of energy efficiency class E.