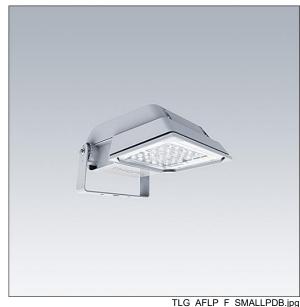

## Areaflood Pro

A compact, lightweight, general purpose LED area floodlight. With small body. LED converter configured for DALI control over additional wires, driving 36 LEDs at 700mA with asymmetrical 50° light distribution. IP66, IK08, Class II electrical. Body: die-cast aluminium (EN AC-44300), Light grey 150 sanded textured (close to RAL9006).. Enclosure: 4mm thick toughened glass. Reversable mounting stirrup supplied, Complete with 4000K LED.