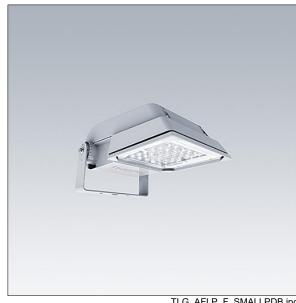

## Areaflood Pro

A compact, lightweight, general purpose LED area floodlight. With small body. LED converter configured for DALI control over additional wires, driving 36 LEDs at 700mA with asymmetrical 40° light distribution. IP66, IK08, Class I electrical. Body: die-cast aluminium (EN AC-44300), Light grey 150 sanded textured (close to RAL9006).. Enclosure: 4mm thick toughened glass. Reversable mounting stirrup supplied, Complete with 4000K LED.

Dimensions: 462 x 265 x 139 mm Luminaire input power: 77 W Luminaire luminous flux: 11594 lm Luminaire efficacy: 151 lm/W

weight: 6.3 kg Scx: 0.05 m<sup>2</sup>

TLG AFLP F SMALLPDB.jpg

TLG\_AFLP\_M\_SML.wmf