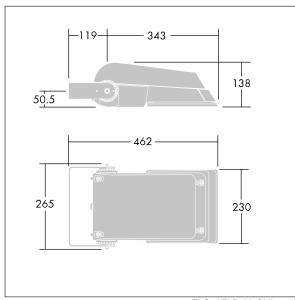

Dimensions: 462 x 265 x 139 mm Luminaire input power: 77 W Luminaire luminous flux: 11594 lm Luminaire efficacy: 151 lm/W

weight: 6.3 kg Scx: 0.05 m<sup>2</sup>

TLG AFLP F SMALLPDB.jpg

TLG\_AFLP\_M\_SML.wmf