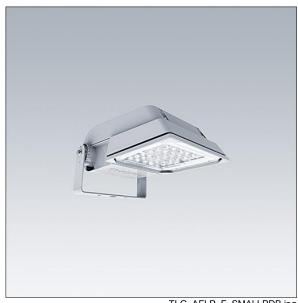

## Areaflood Pro

A compact, lightweight, general purpose LED area floodlight. With small body. LED converter configured for DALI control over additional wires, driving 36 LEDs at 700mA with asymmetrical 40° light distribution. IP66, IK08, Class I electrical. Body: die-cast aluminium (EN AC-44300), Light grey 150 sanded textured (close to RAL9006)... Enclosure: 4mm thick toughened glass. Reversable mounting stirrup supplied, Complete with 4000K LED.