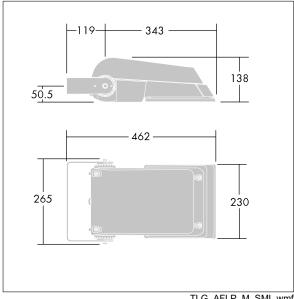

Dimensions: 462 x 265 x 139 mm Luminaire input power: 77 W Luminaire luminous flux: 11281 lm Luminaire efficacy: 147 lm/W

weight: 6.25 kg Scx: 0.05 m<sup>2</sup>

TLG AFLP F SMALLPDB.jpg

TLG\_AFLP\_M\_SML.wmf