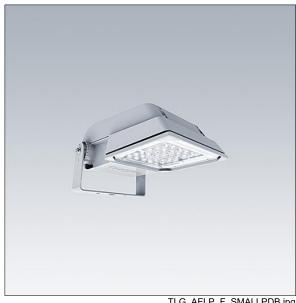

## Areaflood Pro

A compact, lightweight, general purpose LED area floodlight. With small body. LED converter configured for DALI control over additional wires, driving 36 LEDs at 700mA with asymmetrical 50° light distribution. IP66, IK08, Class I electrical. Body: die-cast aluminium (EN AC-44300), Light grey 150 sanded textured (close to RAL9006).. Enclosure: 4mm thick toughened glass. Reversable mounting stirrup supplied, Complete with 4000K LED.