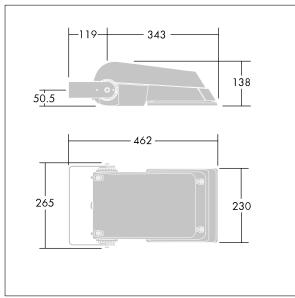

Dimensions: 462 x 265 x 139 mm Luminaire input power: 77 W Luminaire luminous flux: 11281 lm Luminaire efficacy: 147 lm/W

weight: 6.25 kg Scx: 0.05 m<sup>2</sup>

TLG AFLP F SMALLPDB.jpg

TLG\_AFLP\_M\_SML.wmf