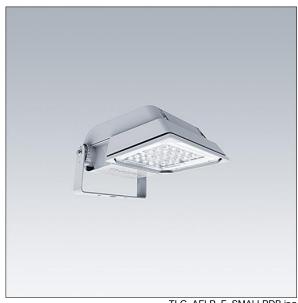

## Areaflood Pro

A compact, lightweight, general purpose LED area floodlight. With small body. LED converter configured for DALI control over additional wires, driving 36 LEDs at 700mA with asymmetrical 50° light distribution. IP66, IK08, Class I electrical. Body: die-cast aluminium (EN AC-44300), Light grey 150 sanded textured (close to RAL9006)... Enclosure: 4mm thick toughened glass. Reversable mounting stirrup supplied, Complete with 4000K LED.