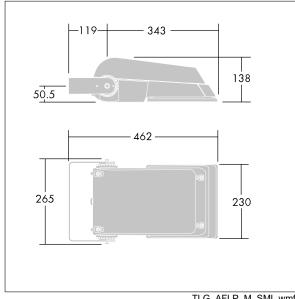

Dimensions: 462 x 265 x 139 mm Luminaire input power: 77 W Luminaire luminous flux: 11426 lm Luminaire efficacy: 148 lm/W

weight: 6.25 kg Scx: 0.05 m<sup>2</sup>

TLG\_AFLP\_M\_SML.wmf

This product contains light sources of energy efficiency class E.