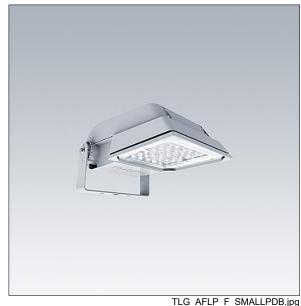

## **Areaflood Pro**

## 96644855 AFP S 36L70-740 A6 HFX CL1 GY

## Areaflood Pro

A compact, lightweight, general purpose LED area floodlight. With small body. LED converter configured for DALI control over additional wires, driving 36 LEDs at 700mA with asymmetrical 60° light distribution. IP66, IK08, Class I electrical. Body: die-cast aluminium (EN AC-44300), Light grey 150 sanded textured (close to RAL9006).. Enclosure: 4mm thick toughened glass. Reversable mounting stirrup supplied, Complete with 4000K LED.