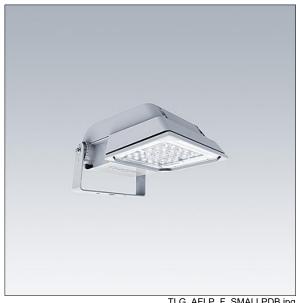

## Areaflood Pro

A compact, lightweight, general purpose LED area floodlight. With small body. LED converter configured for DALI control over additional wires, driving 36 LEDs at 700mA with Extra Wide Road light distribution. IP66, IK08, Class I electrical. Body: die-cast aluminium (EN AC-44300), Light grey 150 sanded textured (close to RAL9006).. Enclosure: 4mm thick toughened glass. Reversable mounting stirrup supplied, Complete with 4000K LED.