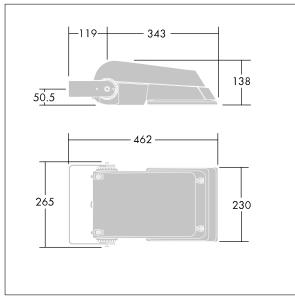

Dimensions: 462 x 265 x 139 mm Luminaire input power: 77 W Luminaire luminous flux: 11488 lm Luminaire efficacy: 149 lm/W

weight: 6.25 kg Scx: 0.05 m<sup>2</sup>

TLG AFLP F SMALLPDB.jpg

TLG\_AFLP\_M\_SML.wmf