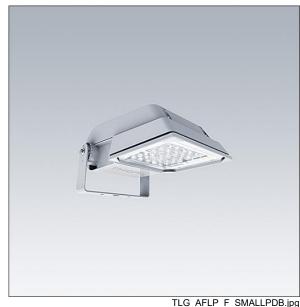

## Areaflood Pro

A compact, lightweight, general purpose LED area floodlight. With small body. LED converter configured for DALI control over additional wires, driving 36 LEDs at 700mA with Extra Wide Road light distribution. IP66, IK08, Class I electrical. Body: die-cast aluminium (EN AC-44300), Light grey 150 sanded textured (close to RAL9006).. Enclosure: 4mm thick toughened glass. Reversable mounting stirrup supplied, Equipped with 10kV / 10kA surge protection device. Complete with 4000K LED.