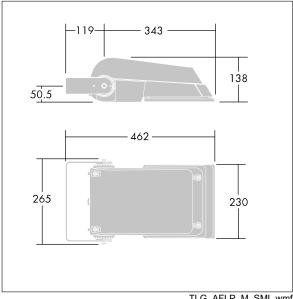

Dimensions: 462 x 265 x 139 mm Luminaire input power: 77 W Luminaire luminous flux: 11488 lm Luminaire efficacy: 149 lm/W

weight: 6.34 kg Scx: 0.05 m<sup>2</sup>

TLG\_AFLP\_M\_SML.wmf

This product contains light sources of energy efficiency class E.